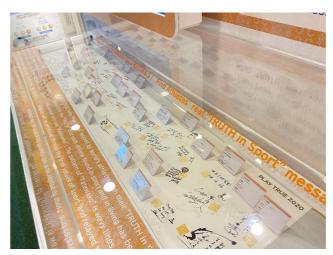

Through interview, the "TRUTH" that each athlete has found through sport and in living was inscribed as a message in a Makimono, a traditional Japanese scroll paper used to pass on important messages. This Makimono is relayed as a message to the world and to the future of sport and for diverse, inclusive society.

Dr. Koji Murofushi, Commissioner for Japan Sports Agency and Olympian in hammer throw, first relayed Makimono with his message "Rules Breed Beauty". It was relayed to the youth athletes, the athletes competed at Tokyo2020 Games or at Tokyo1964 Games, and some athletes taking on leadership position and contributing to society.