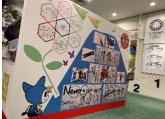

At this Agora inside MEXT, the artwork by high school students who learned and expressed their "true value of sport" is also displayed.

JADA continues the legacy project "PLAY TRUE 2020", stressing "true to sport, true to yourself" concept to cherish the diverse sport values as the diverse values in society.