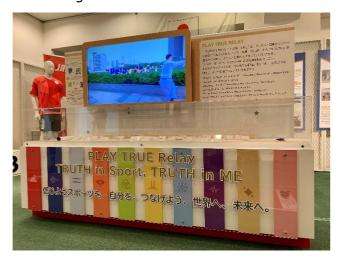

## "Athletes' TRUTH in Sport & TRUTH in ME" inscribed in *Makimono* specially displayed as Tokyo2020 living legacy

"<u>PLAY TRUE Relay</u>" *Makimono* inscribed with the athletes of the world is now specially displayed at Agora open space, inside the Ministry of Education, Culture, Sports, Technology and Science (MEXT).

"PLAY TRUE Relay" is part of the Toky2020 legacy project of the Japanese Government, under "PLAY TRUE 2020" led by the Japan Anti-Doping Agency (JADA). The athletes from different countries, sports and generation have taken part, and relayed their "TRUTH in Sport, TRUTH in ME" messages from 2014.

Through interview, the "TRUTH" that each athlete has found through sport and in living was inscribed as a message in a Makimono, a traditional Japanese scroll paper used to pass on important messages. This Makimono is relayed as a message to the world and to the future of sport and for diverse, inclusive society.