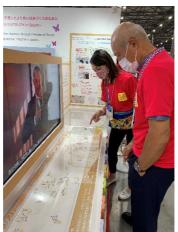

During the Tokyo2020 Paralympic Games, "PLAY TRUE Planet: Sport & Art", public booth, was open and this Makimono with athletes' messages was displayed as well as everyone's message for sport values, who joined under i-PLAY TRUE Relay project, were featured. The booth visitors were exposed to sport values come together from the world, and they wrote and sent their messages too.